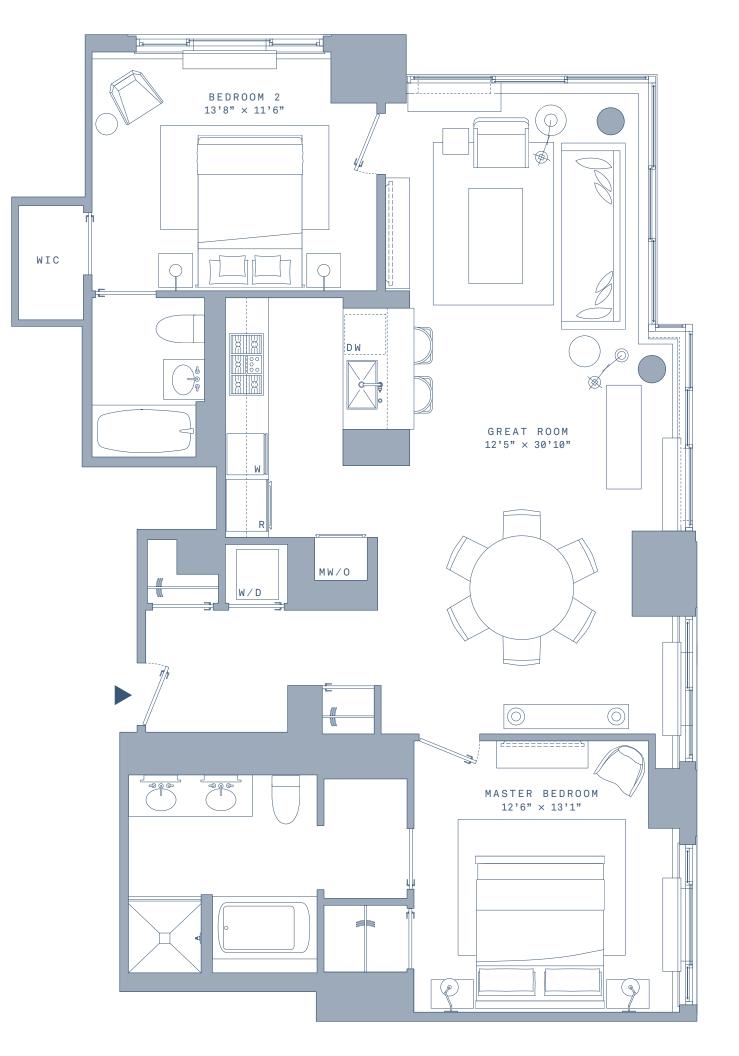

FEATURES

- 1,262 ft<sup>2</sup> / 117 m<sup>2</sup>
- 2 Bedrooms
- 2 Bathrooms

\_ \_ \_ \_ \_ \_ \_ \_ \_ \_ \_ \_ \_ \_ \_ \_ \_ \_

The complete offering terms are in an offering plan available from the Sponsor, MF 389 East 89 LLC, with an address at c/o Magnum Real Estate, 594 Broadway, Suite 1010, New York, NY 10012. File N° CD14-0381-0262. All dimensions and unit areas are approximate and subject to normal construction variances and tolerances. Square footage exceeds the usable floor area. Sponsor reserves the right to make changes in accordance with the terms of the Offering Plan. Plans and dimensions may contain minor variations from floor to floor. Equal Housing Opportunity.